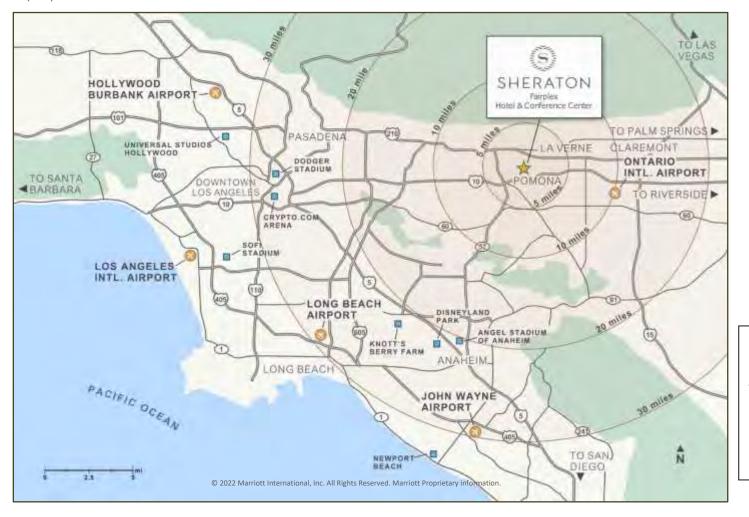

#### GORDON RESEARCH CONFERENCES

**Airports**: Ontario International Airport (**ONT**) - 10 miles east of Pomona. John Wayne Airport (SNA) - 40 miles southwest of Pomona. Los Angeles International Airport (LAX) - 45 miles southwest of Pomona. **Rental Car:** <u>Click here</u> for GRC's discounted rates with Enterprise (local rental) or National Rental Car (airport rental). **Bus:** Several airport shuttle options exist including Super Shuttle Express **Train:** Metrolink Riverside Line Train service to Pomona Downtown Metrolink Station located 2 miles from hotel.

Distance From Local Airports Ontario International Airport – 9.5 mi John Wayne Airport – 28 mi Long Beach Airport – 28 mi Hollywood Burbank Airport – 35 mi Los Angeles International Airport – 38 mi

At the virtual intersection of Los Angeles, Orange and Riverside Counties, the Sheraton Fairplex offers central accessibility by car, to multiple airports and to Southern California's favorite attractions, shopping and dining venues.